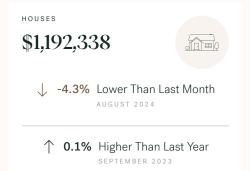

### HPI Benchmark Price (Average Price)

-1.4% Lower Than Last Year SEPTEMBER 2023

↑ 0.1% Higher Than Last Month

↑ 0.9% Higher Than Last Year SEPTEMBER 2023