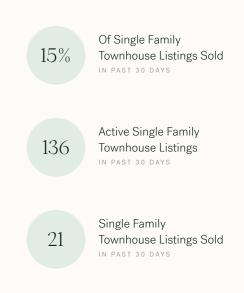

### Abbotsford Single Family Townhomes

SEPTEMBER 2024 - 5 YEAR TREND

### Market Status

Buyers Market

Abbotsford is currently a **Buyers Market**. This means that **less than 12%** of listings are sold within **30 days**. Buyers may have a **slight advantage** when negotiating prices.