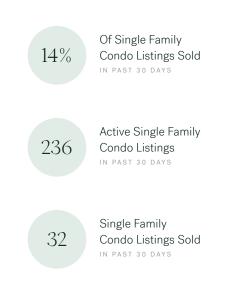

### **Market Status**

Buyers Market

Abbotsford is currently a **Buyers Market**. This means that **less than 12%** of listings are sold within **30 days**. Buyers may have a **slight advantage** when negotiating prices.