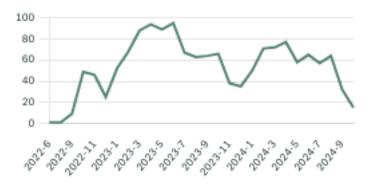

### Abbotsford Single Family Townhomes

SEPTEMBER 2024 - 5 YEAR TREND

### Market Status

Buyers Market

Abbotsford is currently a **Buyers Market**. This means that **less than 12%** of listings are sold within **30 days**. Buyers may have a **slight advantage** when negotiating prices.