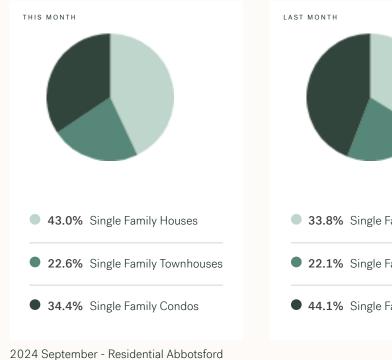

----|-----------|--------------|-------------|------------|-------------|-----------|--------------|-------------------|----------------|
| Marshall-M                                           | cCallum N | Matsqui Prai | rie McKee   | Peardonvil | le South Cl | earbrook  | South Poplar | Sumas Mountain    | Sumas Prairie  |
| Sumas Way Townline UDistrict West Abbotsford Whatcom |           |              |             |            |             |           |              |                   |                |

### September 2024 Abbotsford Overview

KLEIN II

ROYAL LEPAGE

### Sales-to-Active Ratio







### HPI Benchmark Price (Average Price)





-1.4% Lower Than Last Year SEPTEMBER 2023





↑ 0.1% Higher Than Last Month

↑ 0.9% Higher Than Last Year SEPTEMBER 2023

### Market Share





### Abbotsford Single Family Houses

SEPTEMBER 2024 - 5 YEAR TREND

### **Market Status**

Buyers Market

Abbotsford is currently a **Buyers Market**. This means that **less than 12%** of listings are sold within **30 days**. Buyers may have a **slight advantage** when negotiating prices.





KLEIN II

ROYAL LEPAGE

### Summary of Sales Price Change



#### Sales Price



#### Sales-to-Active Ratio



#### Number of Transactions



### Abbotsford Single Family Townhomes

SEPTEMBER 2024 - 5 YEAR TREND

### Market Status

Buyers Market

Abbotsford is currently a **Buyers Market**. This means that **less than 12%** of listings are sold within **30 days**. Buyers may have a **slight advantage** when negotiating prices.





KLEIN II

ROYAL LEPAGE

#### Sales Price





#### Sales-to-Activ