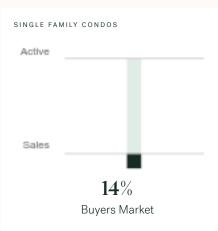

### Abbotsford Single Family Condos

SEPTEMBER 2024 - 5 YEAR TREND

### **Market Status**

Buyers Market

Abbotsford is currently a **Buyers Market**. This means that **less than 12%** of listings are sold within **30 days**. Buyers may have a **slight advantage** when negotiating prices.