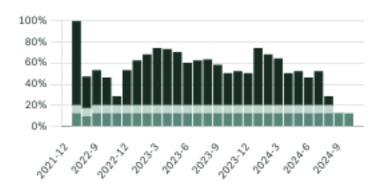

### Abbotsford Single Family Houses

SEPTEMBER 2024 - 5 YEAR TREND

### **Market Status**

Buyers Market

Abbotsford is currently a **Buyers Market**. This means that **less than 12%** of listings are sold within **30 days**. Buyers may have a **slight advantage** when negotiating prices.