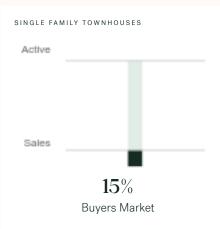

### Abbotsford Single Family Townhomes

SEPTEMBER 2024 - 5 YEAR TREND

### Market Status

Buyers Market

Abbotsford is currently a **Buyers Market**. This means that **less than 12%** of listings are sold within **30 days**. Buyers may have a **slight advantage** when negotiating prices.