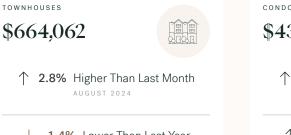

### HPI Benchmark Price (Average Price)

-1.4% Lower Than Last Year SEPTEMBER 2023

↑ 0.1% Higher Than Last Month

↑ 0.9% Higher Than Last Year SEPTEMBER 2023

### Abbotsford Single Family Townhomes

SEPTEMBER 2024 - 5 YEAR TREND