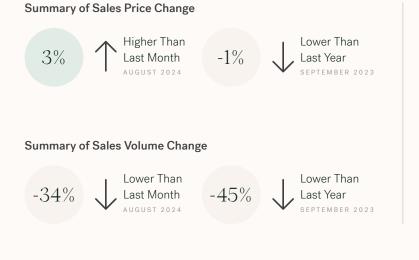

### Summary of Sales Price Change

#### Sales Price

#### Sales-to-Active Ratio

Number of Transactions