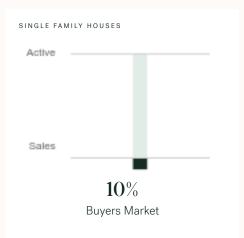

### Abbotsford Single Family Houses

SEPTEMBER 2024 - 5 YEAR TREND

### **Market Status**

Buyers Market

Abbotsford is currently a **Buyers Market**. This means that **less than 12%** of listings are sold within **30 days**. Buyers may have a **slight advantage** when negotiating prices.