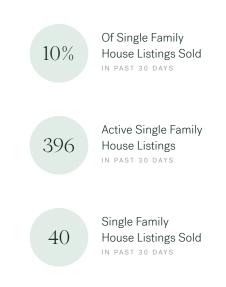

### Sales-to-Active Ratio

### **Market Status**

Buyers Market

Abbotsford is currently a **Buyers Market**. This means that **less than 12%** of listings are sold within **30 days**. Buyers may have a **slight advantage** when negotiating prices.