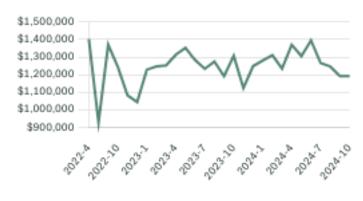

### HPI Benchmark Price (Average Price)

-1.4% Lower Than Last Year SEPTEMBER 2023

↑ 0.1% Higher Than Last Month

↑ 0.9% Higher Than Last Year SEPTEMBER 2023

### Abbotsford Single Family Houses

SEPTEMBER 2024 - 5 YEAR TREND