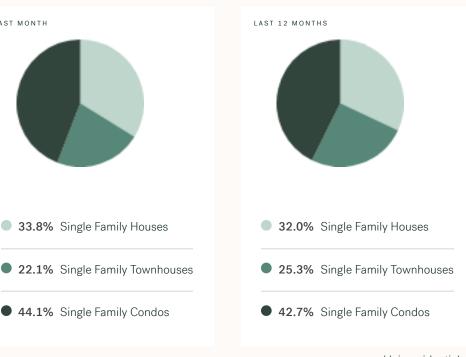

--|-----------|--------------|-------------|------------|-------------|-----------|--------------|-------------------|----------------|
| Marshall-M                                           | cCallum N | Matsqui Prai | rie McKee   | Peardonvil | le South Cl | earbrook  | South Poplar | Sumas Mountain    | Sumas Prairie  |
| Sumas Way Townline UDistrict West Abbotsford Whatcom |           |              |             |            |             |           |              |                   |                |

### September 2024 Abbotsford Overview

KLEIN II

ROYAL LEPAGE

### Sales-to-Active Ratio







### HPI Benchmark Price (Average Price)





-1.4% Lower Than Last Year SEPTEMBER 2023





↑ 0.1% Higher Than Last Month

↑ 0.9% Higher Than Last Year SEPTEMBER 2023

### Market Share





### Abbotsford Single Family Houses

SEPTEMBER 2024 - 5 YEAR TREND

### **Market Status**

Buyers Market

Abbotsford is currently a **Buyers Market**. This means that **less than 12%** of listings are sold within **30 days**. Buyers may have a **slight advantage** when negotiating prices.





KLEIN II

ROYAL LEPAGE

### Summary of Sales Price Change



#### Sales Price



#### Sales-to-Active Ratio



#### Number of Transactions



### Abbotsford Single Family Townhomes

SEPTEMBER 2024 - 5 YEAR TREND

### Market Status

Buyers Market

Abbotsford is currently a **Buyers Market**. This means that **less than 12%** of listings are sold within **30 days**. Buyers may have a **slight advantage** when negotiating prices.





KLEIN II

ROYAL LEPAGE

#### Sales Price





#### Sales-to-Active