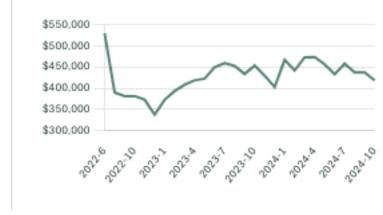

### HPI Benchmark Price (Average Price)

-1.4% Lower Than Last Year SEPTEMBER 2023

↑ 0.1% Higher Than Last Month

↑ 0.9% Higher Than Last Year SEPTEMBER 2023